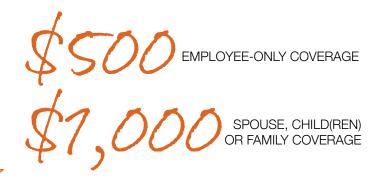

### **How it Works**

| When You Were Hired                               | What You Need to Do to Earn<br>Your 2026 HSA Contribution                                                                                                                                                                                                                 | When You Receive<br>Contributions                                                                 |
|---------------------------------------------------|---------------------------------------------------------------------------------------------------------------------------------------------------------------------------------------------------------------------------------------------------------------------------|---------------------------------------------------------------------------------------------------|
| Before January 1, 2025                            | Action required in 2025.  You and your spouse (if covered on the Health Care Savings Medical Plan) must both reach Level 2 (10,000 points) for completing eligible wellness activities in the Personify Health hub by December 1, 2025.                                   | January 2026: First half, if earned during 2025  July 2026: Remaining half, if earned during 2025 |
| First half of 2025<br>prior to July 1, 2025       | Action required in 2025 to earn the July 2026 contribution.  You and your spouse (if covered on the Health Care Savings Medical Plan) must both reach Level 1 (5,000 points) for completing eligible wellness activities in the Personify Health hub by December 1, 2025. | January 2026: First half (no action required) July 2026: Remaining half, if earned during 2025    |
| After July 2, 2025, and<br>before January 1, 2026 | No action required in 2025 to receive the firm-provided contribution.  Note: You will need to take action in 2026 to earn the firm-provided contributions going forward.                                                                                                  | January 2026: First half July 2026: Remaining half                                                |