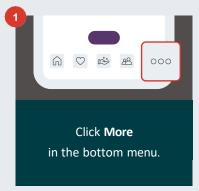

### Connect a device or app

Download the Personify Health app, then follow these easy steps: