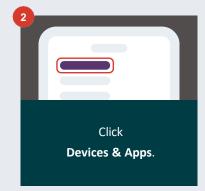

### Connect a device or app

Download the Personify Health app, then follow these easy steps: