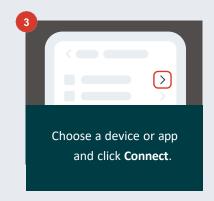

### Connect a device or app

Download the Personify Health app, then follow these easy steps: